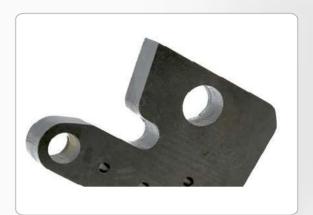

# Ultra"U"Series

U3

**Exchange table fiber laser** cutting machine



#### **Main Features**

The Ultra series: industrial 4.0-level laser cutting equipment integrates automatic feeding and unloading, automatic nozzle replacement and cleaning, visual nesting, and intelligent control systems. It fully meets the needs of unmanned production and has excellent overall performance, high efficiency, and stability, helping to upgrade industrial production.



### **Technical Parameters**

Processing format: 1500mm\*3000mm

Laser power: 1500W~6000W Positioning accuracy: 0.05mm

Repositioning accuracy: 0.03mm

Maximum positioning speed: 160m/min

Maximum acceleration: 2.0g



## Samples