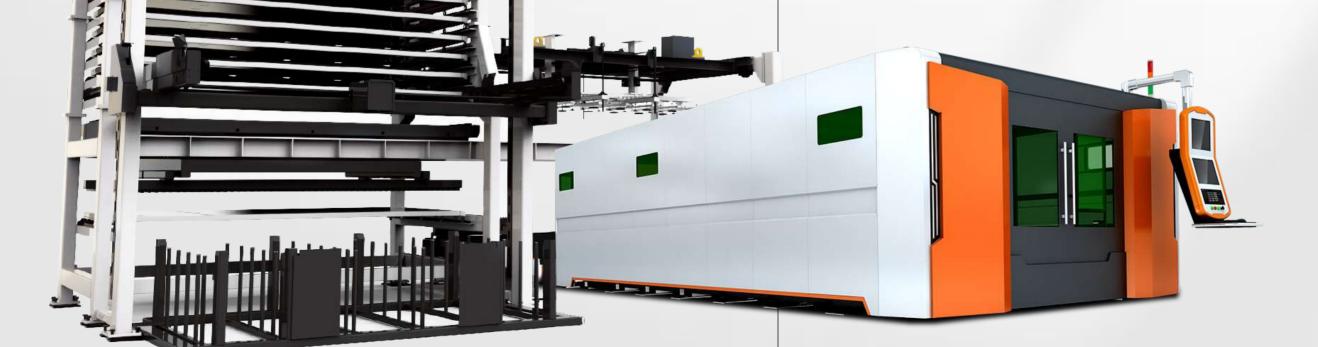

# Ultra"U"Series

U3

**Exchange table fiber laser** cutting machine

#### **Main Features**

The Ultra series: industrial 4.0-level laser cutting equipment integrates automatic feeding and unloading, automatic nozzle replacement and cleaning, visual nesting, and intelligent control systems. It fully meets the needs of unmanned production and has excellent overall performance, high efficiency, and stability, helping to upgrade industrial production.

### **Technical Parameters**

Processing format: 1500mm\*3000mm

Laser power: 1500W~6000W Positioning accuracy: 0.05mm

Repositioning accuracy: 0.03mm

Maximum positioning speed: 160m/min

Maximum acceleration: 2.0g