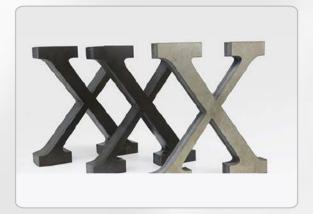

# Ultra"U"Series

U3

**Exchange table fiber laser** cutting machine



#### **Main Features**

The Ultra series: industrial 4.0-level laser cutting equipment integrates automatic feeding and unloading, automatic nozzle replacement and cleaning, visual nesting, and intelligent control systems. It fully meets the needs of unmanned production and has excellent overall performance, high efficiency, and stability, helping to upgrade industrial production.



### **Technical Parameters**

Processing format: 1500mm\*3000mm

Laser power: 1500W~6000W Positioning accuracy: 0.05mm

Repositioning accuracy: 0.03mm

Maximum positioning speed: 160m/min

Maximum acceleration: 2.0g



## Samples