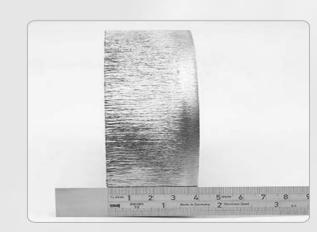

# Ultra"U"Series

U3

**Exchange table fiber laser** cutting machine



#### **Main Features**

The Ultra series: industrial 4.0-level laser cutting equipment integrates automatic feeding and unloading, automatic nozzle replacement and cleaning, visual nesting, and intelligent control systems. It fully meets the needs of unmanned production and has excellent overall performance, high efficiency, and stability, helping to upgrade industrial production.



### **Technical Parameters**

Processing format: 1500mm\*3000mm

Laser power: 1500W~6000W Positioning accuracy: 0.05mm

Repositioning accuracy: 0.03mm

Maximum positioning speed: 160m/min

Maximum acceleration: 2.0g



## Samples