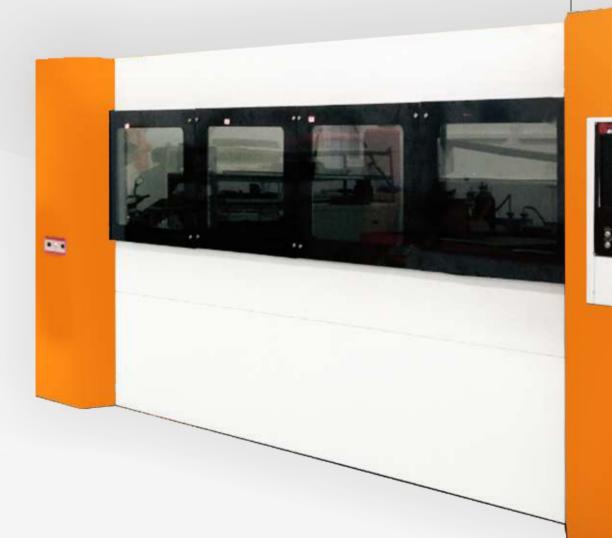

### Fully enclosed fiber laser cutting machine

#### **Technical Parameters**

Processing format: 3000mm\*1500mm

Laser power: 1500W~3000W Positioning accuracy: 0.05mm Repositioning accuracy: 0.03mm Maximum positioning speed: 60m/min

Maximum acceleration: 1.0g

## **Equipment Features**

The C30 series has the largest processing area among the Compact series. It maximizes processing power in a limited space, meeting the safe cutting requirements of a 3m x 1.5m processing area. It inherits the compact structure, safety protection, intelligent operation, and convenient use advantages of the Compact series.