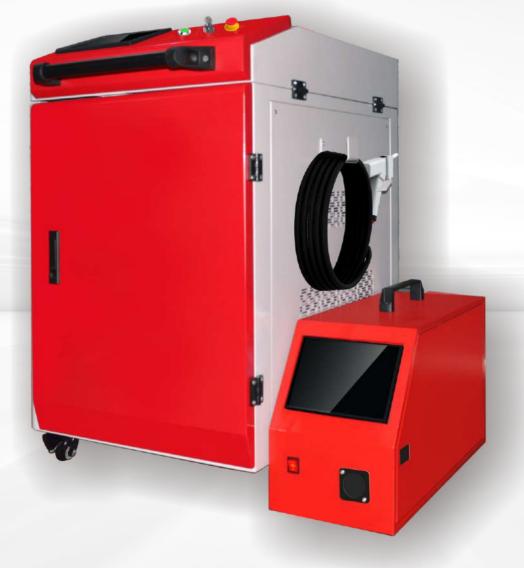

#### Handheld laser welding machine

The handheld fiber laserwelding machine consists of an integrated cabinet, fiber laser, cooling water circulation system, laser control system and handheld welding head. Hand-held welding machine equipped with wire feeder can tolerate larger assembly gaps and errors, and improve work efficiency and weld strength.

#### **Product Details**

- Fast welding speed and high welding efficiency
- The welding is not deformed, the weld seam is beautiful, and no grinding is required after welding, which saves manpower
- The operation is simple, flexible and convenient, and you can directly operate it without professional welding knowledge.