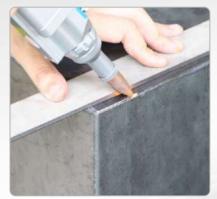

## Handweld"W"series

# W15/W20/W30

#### Handheld laser welding machine

The handheld fiber laserwelding machine consists of an integrated cabinet, fiber laser, cooling water circulation system, laser control system and handheld welding head. Hand-held welding machine equipped with wire feeder can tolerate larger assembly gaps and errors, and improve work efficiency and weld strength.



This product is widely used in kitchenware, kitchen and bathroom, household appliances, molds, stainless steel products, door and window furniture, handicrafts, auto parts, etc.











### Samples









## **Configuration And Parameters**

| Туре                                  | W15                                                                    | W20    | W30            |
|---------------------------------------|------------------------------------------------------------------------|--------|----------------|
| Laser power                           | 1500W                                                                  | 2000W  | 3000W          |
| Laser mode                            | Continuous\Pulse                                                       |        |                |
| Laser wavelength                      | 1064nm                                                                 |        |                |
| Beam quality                          | M2<1.2