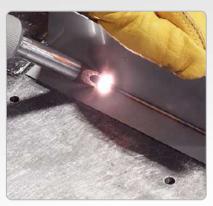

## Handweld"W"series

# W15/W20/W30

#### Handheld laser welding machine

The handheld fiber laserwelding machine consists of an integrated cabinet, fiber laser, cooling water circulation system, laser control system and handheld welding head. Hand-held welding machine equipped with wire feeder can tolerate larger assembly gaps and errors, and improve work efficiency and weld strength.



This product is widely used in kitchenware, kitchen and bathroom, household appliances, molds, stainless steel products, door and window furniture, handicrafts, auto parts, etc.











### Samples









## **Configuration And Parameters**

| Туре                                  | W15                                                                    | W20    | W30            |
|---------------------------------------|------------------------------------------------------------------------|--------|----------------|
| Laser power                           | 1500W                                                                  | 2000W  | 3000W          |
| Laser mode                            | Continuous\Pulse                                                       |        |                |
| Laser wavelength                      | 1064nm                                                                 |        |                |
| Beam quality                          | M2<1.2