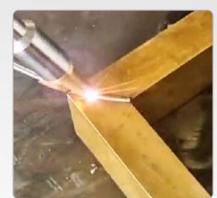

## Handweld"W"series

# W15/W20/W30

#### Handheld laser welding machine

The handheld fiber laserwelding machine consists of an integrated cabinet, fiber laser, cooling water circulation system, laser control system and handheld welding head. Hand-held welding machine equipped with wire feeder can tolerate larger assembly gaps and errors, and improve work efficiency and weld strength.



This product is widely used in kitchenware, kitchen and bathroom, household appliances, molds, stainless steel products, door and window furniture, handicrafts, auto parts, etc.











### Samples









## **Configuration And Parameters**

| Туре                                  | W15                                                                    | W20    | W30            |
|---------------------------------------|------------------------------------------------------------------------|--------|----------------|
| Laser power                           | 1500W                                                                  | 2000W  | 3000W          |
| Laser mode                            | Continuous\Pulse                                                       |        |                |
| Laser wavelength                      | 1064nm                                                                 |        |                |
| Beam quality                          | M2<1.2