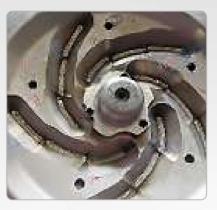

## Handweld"W"series

# W15/W20/W30

#### Handheld laser welding machine

The handheld fiber laserwelding machine consists of an integrated cabinet, fiber laser, cooling water circulation system, laser control system and handheld welding head. Hand-held welding machine equipped with wire feeder can tolerate larger assembly gaps and errors, and improve work efficiency and weld strength.



This product is widely used in kitchenware, kitchen and bathroom, household appliances, molds, stainless steel products, door and window furniture, handicrafts, auto parts, etc.











### Samples









## **Configuration And Parameters**

| Туре                                  | W15                                                                    | W20    | W30            |
|---------------------------------------|------------------------------------------------------------------------|--------|----------------|
| Laser power                           | 1500W                                                                  | 2000W  | 3000W          |
| Laser mode                            | Continuous\Pulse                                                       |        |                |
| Laser wavelength                      | 1064nm                                                                 |        |                |
| Beam quality                          | M2<1.2