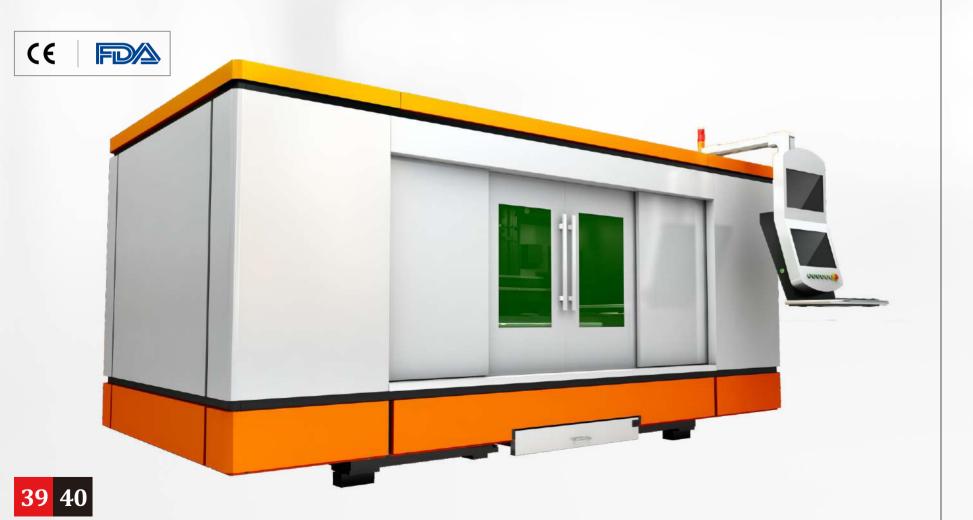

# Compact"C"Series

# **C20**

#### Medium format fiber laser cutting machine

### Main Features

Sufficient to meet the cutting requirements of 2m×1m processing area, with compact and beautiful appearance and structure.

The equipment is integrated as a whole, occupying a small space, and can be moved flexibly and easily for use.

The use of a pull-out workbench maximizes the convenience of humanmachine interaction for loading and unloading materials.

Processing format: 2000mm\*1000mm Laser power: 1500W~3000W Positioning accuracy: 0.05mm Repositioning accuracy: 0.03mm Maximum positioning speed: 60m/min Maximum acceleration: 1.0g