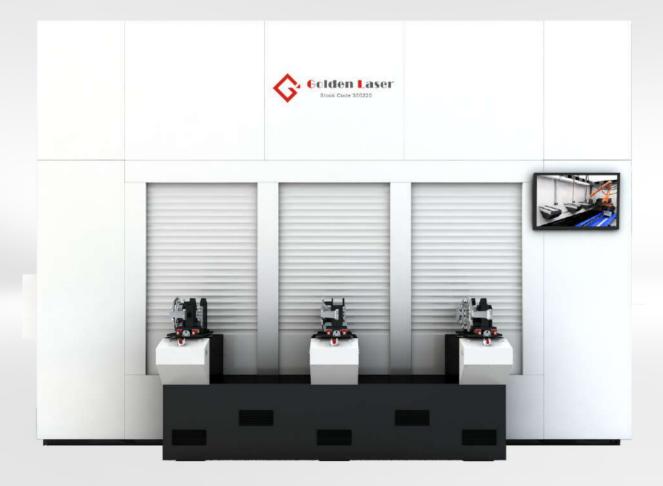

### Product Details

The "RE" series of three-dimensional robotic laser cutting machines adopt an overall sealed sheet metal enclosure design, enhancing the safety protection capabilities of the equipment and effectively solving the problem of exhaust gas collection and treatment during laser cutting. The vertical structure combined with a dual-workstation positioning machine configuration allows for independent loading and unloading of workpieces without affecting each other, resulting in higher equipment utilization rates.