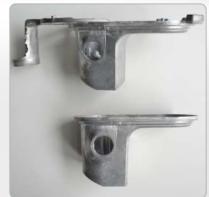

|
|                   |                                                                                                                       |              |                            |                            |                     |

### Product Details

The "RE" series of three-dimensional robotic laser cutting machines adopt an overall sealed sheet metal enclosure design, enhancing the safety protection capabilities of the equipment and effectively solving the problem of exhaust gas collection and treatment during laser cutting. The vertical structure combined with a dual-workstation positioning machine configuration allows for independent loading and unloading of workpieces without affecting each other, resulting in higher equipment utilization rates.

### Samples