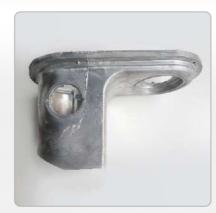

|
|                   |                                                                                                                       |              |                            |                            |                     |

### Product Details

The "RE" series of three-dimensional robotic laser cutting machines adopt an overall sealed sheet metal enclosure design, enhancing the safety protection capabilities of the equipment and effectively solving the problem of exhaust gas collection and treatment during laser cutting. The vertical structure combined with a dual-workstation positioning machine configuration allows for independent loading and unloading of workpieces without affecting each other, resulting in higher equipment utilization rates.

### Samples