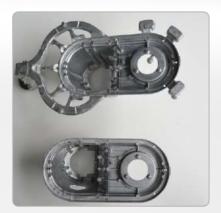

|
|                   |                                                                                                                       |              |                            |                            |                     |

### Product Details

The "RE" series of three-dimensional robotic laser cutting machines adopt an overall sealed sheet metal enclosure design, enhancing the safety protection capabilities of the equipment and effectively solving the problem of exhaust gas collection and treatment during laser cutting. The vertical structure combined with a dual-workstation positioning machine configuration allows for independent loading and unloading of workpieces without affecting each other, resulting in higher equipment utilization rates.

### Samples